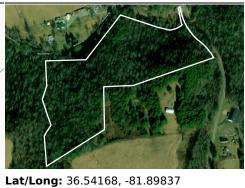

**Number of** Structures on Parcel:

Johnson County School District

**Primary Address Source:** county; cass **Book:** 

217 Page: 662 Latitude: 36.541681 Longitude: -81.898371 Census 2020 Tract: 47091956000 Census 2020 Block: 470919560001019 Census 2020 Blockgroup: 470919560001 **County-Provided Acres:** 25.57210578 **Date of Last Revision:** 2022-09-30