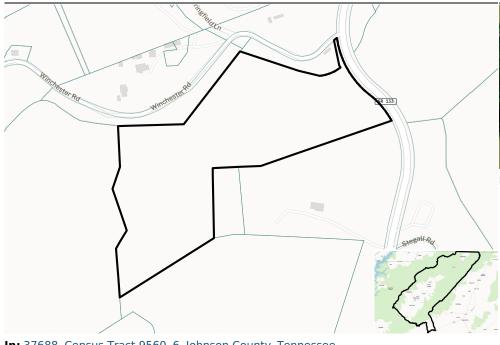

## **Parcel Data Fields**

Parcel ID: 046 025 00101 000 2023 **Owner Name:** CABLE WALLACE JR

**Parcel Address: HWY 133 Parcel Address** 37688

Zip Code:

**First Alternative** 046 025 00101 000 2023

Parcel ID:

**Number of** Structures on Parcel:

Johnson County School District

**Primary Address Source:** county; cass **Book:** 

217 Page: 662 Latitude: 36.541681 Longitude: -81.898371 Census 2020 Tract: 47091956000 Census 2020 Block: 470919560001019 Census 2020 Blockgroup: 470919560001 **County-Provided Acres:** 25.57210578 **Date of Last Revision:** 2022-09-30